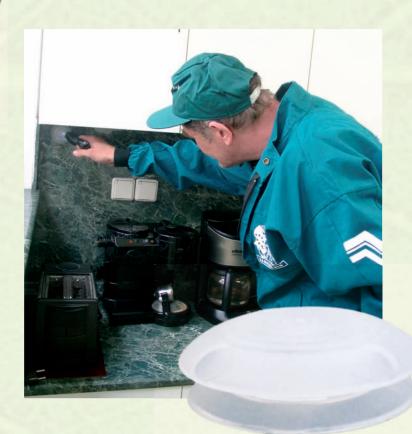

## **GEL CANTEEN**

Transparent, empty bait station, suitable for applying any gel (cockroach, ant gels) in places where the application of insecticides is allowed only in bait station. Can be easily filled through the hole on the top directly from the gel cartouche. Gel consumption is easy to be controlled through the transparent top. The bait station extends the efficiency period of the gel as it will not get soiled.

## **ADVANTAGES:**

- Transparent: gel consumption is easy to control.
- Can be easily fixed by the sticky pad in the backside of the station.
- Protects the gel from external adverse effects (like dust).